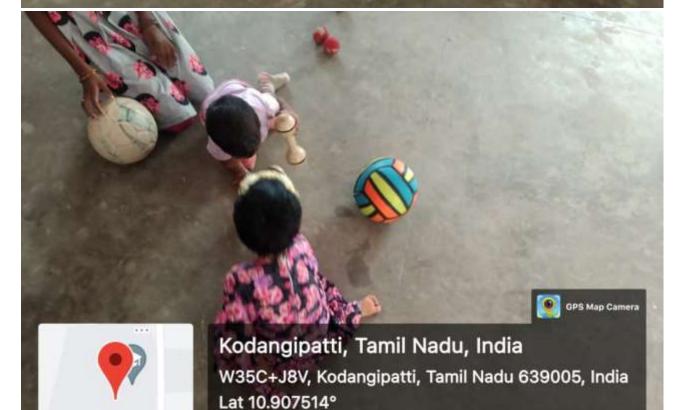

#### **DAY CARE CENTRE**

Kodangipatti, Tamil Nadu, India W35C+J8V, Kodangipatti, Tamil Nadu 639005, India Lat 10.907516° Long 78.068933° 13/08/22 02:32 PM

Long 78.068917°

13/08/22 02:29 PM

606

Google