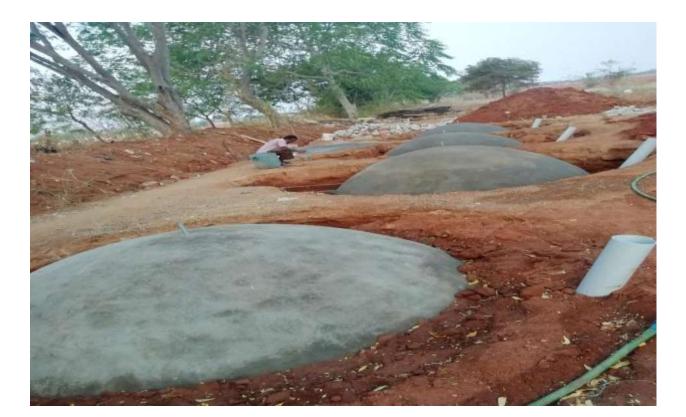

#### **BIO GAS PLANT**

MDR606, Mookanankurichi, Tamil Nadu 639005, India

Latitude 10.90828256°

Local 02:10:31 PM GMT 08:40:31 AM Longitude 78.06819817°

Altitude 57.24 meters Wednesday, 22-09-2021