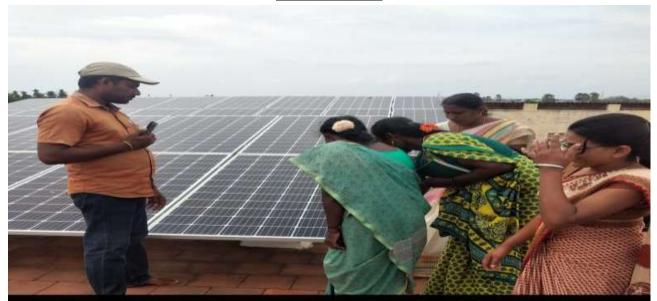

#### **SOLAR PLANT**

MDR606, Mookanankurichi, Tamil Nadu 639005, India

Latitude 10.90922243° Local 02:43:33 PM GMT 09:13:33 AM Longitude 78.06863828°

Altitude 62.68 meters Wednesday, 22-09-2021